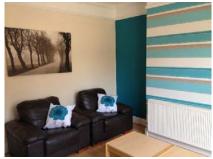

## 4 double bedrooms

Large lounge with leather suite + widescreen TV

Large kitchen/diner with hob, oven, fridge, freezer, washer/dryer and **dishwasher** 

Fully tiled bathroom with bath and shower

Laminate floors and/or carpet throughout

Neutral décor throughout

Double glazed

Gas central heating with hot water on demand

Phone point

Broadband internet enabled

Alarm

Rent £70.00 pppw paid monthly by standing order exclusive of **all utilities** 