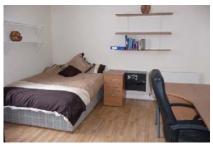

## 4 double bedrooms

Large lounge with leather suite + widescreen TV

Large kitchen/diner with hob, oven, fridge, freezer, washer/dryer and **dishwasher** 

Fully tiled bathroom with bath and shower

Laminate floors and/or carpet throughout

Neutral décor throughout

Double glazed

Gas central heating with hot water on demand

Phone point

Broadband internet enabled

Alarm

Rent £70.00 pppw paid monthly by standing order exclusive of **all utilities** 