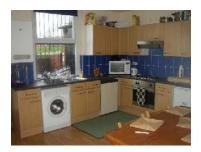

## 4 double bedrooms

Large lounge with leather suite + widescreen TV

Large kitchen/diner with hob, oven, fridge, freezer, washer/dryer and **dishwasher** 

Fully tiled bathroom with bath and shower

Laminate floors and/or carpet throughout