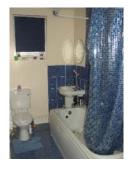

## 4 double bedrooms

Large lounge with leather suite + widescreen TV

Large kitchen/diner with hob, oven, fridge, freezer, washer/dryer and **dishwasher** 

Fully tiled bathroom with bath and shower

Laminate floors and/or carpet throughout